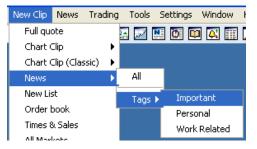

#### Menu New Clip → News → Tags

#### Results:

| E | 🗐 Important                                                                 |                     |     |            |
|---|-----------------------------------------------------------------------------|---------------------|-----|------------|
|   | Headline Search                                                             |                     |     | ۶Þ.        |
|   | *DJ S&P Corrects Rtg On Continental Rev Bond By Assigning 'B' Rtg           | 17:32:43 / 12.11.12 | DJN | <b></b>    |
|   | *DJ Brunello Cucinelli 9-Mos Net Pft EUR17.2M                               | 17:34:16 / 12.11.12 | DJN |            |
|   | *DJ Brunello Cucinelli 9-Mos Rev EUR220.2M                                  | 17:33:03 / 12.11.12 | DJN |            |
|   | *DJ Le SBF 120 stable à 2.740,18 points après l'ouverture                   | 09:00:43 / 30.11.12 | DJN |            |
|   | *DJ Fitch Upgrades Essex Property Trust's IDR to 'BBB+'; Outlook Revised to | 17:32:30 / 12.11.12 | DJN |            |
|   | *DJ France's CAC-40 Ends -0.4% At 3411.65                                   | 17:38:00 / 12.11.12 | DJN |            |
|   | *DJ India April-Oct Fiscal Deficit INR3.679 Tln; 71.6% of FY Aim            | 09:15:20 / 30.11.12 | DJN |            |
|   | *DJ Fitch: Upgrade of Essex Property Trust Reflects Conservative Balance Sh | 17:33:33 / 12.11.12 | DJN | <b>∞</b> 📇 |