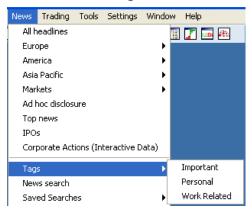

#### ■ Menu News → Tags

#### Results:

| E | 🗐 Important                                                                 |                     |     |            |
|---|-----------------------------------------------------------------------------|---------------------|-----|------------|
|   | Headline Search                                                             |                     |     | ۶Þ.        |
|   | *DJ S&P Corrects Rtg On Continental Rev Bond By Assigning 'B' Rtg           | 17:32:43 / 12.11.12 | DJN | <b></b>    |
|   | *DJ Brunello Cucinelli 9-Mos Net Pft EUR17.2M                               | 17:34:16 / 12.11.12 | DJN |            |
|   | *DJ Brunello Cucinelli 9-Mos Rev EUR220.2M                                  | 17:33:03 / 12.11.12 | DJN |            |
|   | *DJ Le SBF 120 stable à 2.740,18 points après l'ouverture                   | 09:00:43 / 30.11.12 | DJN |            |
|   | *DJ Fitch Upgrades Essex Property Trust's IDR to 'BBB+'; Outlook Revised to | 17:32:30 / 12.11.12 | DJN |            |
|   | *DJ France's CAC-40 Ends -0.4% At 3411.65                                   | 17:38:00 / 12.11.12 | DJN |            |
|   | *DJ India April-Oct Fiscal Deficit INR3.679 Tln; 71.6% of FY Aim            | 09:15:20 / 30.11.12 | DJN |            |
|   | *DJ Fitch: Upgrade of Essex Property Trust Reflects Conservative Balance Sh | 17:33:33 / 12.11.12 | DJN | <b>∞</b> 📇 |